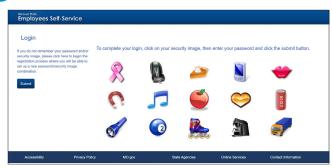

## **OPTION 2: LOG IN VIA THE ESS PORTAL**

1 Visit <u>www.ess.mo.gov</u>.

2 Enter in your ESS Portal **User ID** and click the blue **Log In** button.

3 Select your security image.

4 Enter your ESS Portal password and click the Submit button.