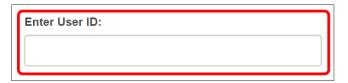

## **OPTION 2: LOG IN VIA THE ESS PORTAL**

1 Visit <u>www.ess.mo.gov</u>.

2 Enter in your ESS Portal **User ID** and click the blue **Log In** button.

3 Select your security image.

4 Enter your ESS Portal password and click the Submit button.