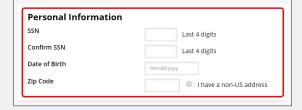

4 Enter in your personal information and click Next. A security code will be sent to either the mobile number or email address you have on file. Type the security code into the designated box and click Next.

- NOTE: If you do not have either on file, you will be asked a series of public information security questions.
  - 5 Add your preferred User ID, password, as well as verify your email and mailing address, then click the Submit button.
  - 6 Once complete, you will be able to log in immediately.