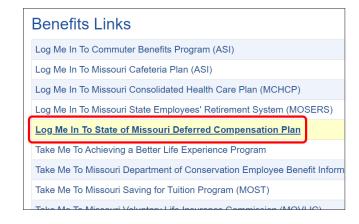

Once logged in, click the Follow Links to Benefits Providers link in the list on the left side of the page. You can also hover over Benefits at the top of the page and select Benefits Links from the drop down.

Welcome to the Missouri State Employees you will be able to:

- · View pay check details
- View leave balance summary information
- Follow links to benefits providers
  - View W2 Information
  - · Print blank W4 forms
  - · Change your password or security image
  - View training history
- 6 Choose Log Me In To State of Missouri Deferred Compensation Plan from the list of benefit providers to be logged in to Account Access.