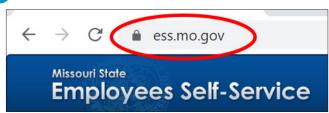

## **OPTION 2: LOG IN VIA THE ESS PORTAL**

1 Visit <u>www.ess.mo.gov</u>.

2 Enter in your ESS Portal **User ID** and click the blue **Log In** button.

3 Select your security image.

4 Enter your ESS Portal password and click the Submit button.